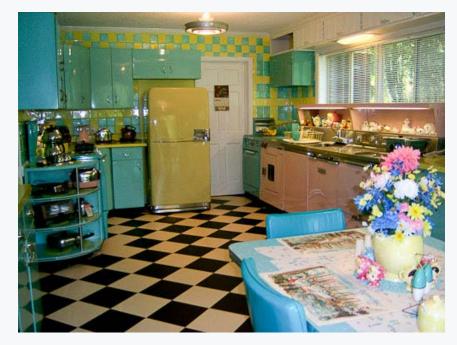

#### AMTRACK EMERYVILLE

SF LOCATION

GREEN SCREEN

CARDBOARD, GUITAR CASE, CORNBREAD MADE, GUITAR + EQUIPMENT NEEDED

GUITAR CASE ONLY + EQUIPMENT NEEDED

CORNBREAD MIX, BUTTER, MILK, POTS, AND PANS, MEASURING SPOONS, SPRAY BUTTER, BLANKETS, COFFEE, MUGS, WORKING OVEN + EQUIPMENT NEEDED

| 00:00:00:00 | WS         | People passing jason                      |           |
|-------------|------------|-------------------------------------------|-----------|
| 00:00:02:16 | MS-Dolly   | Jason legs to guitar case                 |           |
| 00:00:06:18 | MS - Dolly | Hand dropping coins in guitar case        |           |
| 00:00:06:19 | MS         | Jason Performing                          |           |
| 00:00:08:21 | WS         | Jason Performing                          |           |
| 00:00:13:15 | ECU        | Oven preheating to 400 degress            |           |
| 00:00:15:08 | ECU        | Pressing start button on oven             |           |
| 00:00:17:00 | CU         | Jason Walking                             |           |
| 00:00:22:05 | WS         | Jason walking along amtrak                |           |
| 00:00:25:19 | CU         | Pouring flour into bowl                   |           |
| 00:00:27:21 | CU         | Sugar poured into bowl                    |           |
| 00:00:29:12 | CU         | Milk being poured into bowl               |           |
| 00:00:31:18 | MS-track   | Walking along tracks                      |           |
| 00:00:36:23 | MS         | Guitar case starting to closing on Jason  |           |
| 00:00:38:06 | MS         | Guitar case almost closes on Jason        |           |
| 00:00:39:11 | CU         | Guitar case Shuts close                   |           |
| 00:00:40:03 | WS         | Jason Picks up Guitar case and walks away |           |
| 00:00:42:00 | WS         | Arrives at sunol station                  |           |
| 00:00:44:00 | OTS        | Jason's friends Greet him                 |           |
| 00:00:46:11 | CU         | Coffee being poured into mug              |           |
| 00:00:47:23 | ECU        | Cornbread mix                             |           |
| 00:00:50:06 | CU         | Pam spraying oil onto pan                 |           |
| 00:00:52:23 | ECU        | Eggs being cracked                        |           |
| 00:00:55:09 | CU         | Hands playing guitar                      |           |
| 00:00:57:10 | MS         | Jason talking and laughing with friends   |           |
| 00:01:01:13 | CU         | Hand mixing cornbread mix                 |           |
| 00:01:03:01 | WS         | Jason playing Guitar on sofa              | SHOT LIST |

# SHOT LIST CONT.

| Timecode    | Shot       | Description                                      | Location #1 | Location #2   | Location #3 |
|-------------|------------|--------------------------------------------------|-------------|---------------|-------------|
| 00:00:00:00 | WS         | people passing jason                             | Berkeley    |               |             |
| 00:00:02:16 | MS - Dolly | , , , , , , , , , , , , , , , , , , , ,          | Berkeley    |               |             |
| 00:00:06:18 | MS - Dolly | Hand dropping coins in guitar case               | Berkeley    |               |             |
| 00:00:06:19 | MS         | Jason Performing                                 | Berkeley    |               |             |
| 00:00:08:21 | WS         | Jason Performing                                 | Berkeley    |               |             |
| 00:01:58:13 | CU         | Jason singing as he leaves Berkley train station | Berkeley    |               |             |
| 00:02:08:07 | WS         | Jason exiting Bart station                       | Berkeley    |               |             |
| 00:02:10:16 | WS         | Jason walks towards him performance area         | Berkeley    |               |             |
| 00:02:16:17 | MS - Dolly | guitar case being set down on the ground         | Berkeley    |               |             |
| 00:02:26:14 | MS         | guitar case opens revealing cornbread            | Berkeley    |               |             |
| 00:02:32:00 | CU         | Jason smiling                                    | Berkeley    |               |             |
| 00:00:17:00 | CU         | Jason Walking                                    | Emeryville  |               |             |
| 00:00:22:05 | WS         | Jason walking along amtrak                       | Emeryville  |               |             |
| 00:00:31:18 | MS - Track | walking along tracks                             | Emeryville  |               |             |
| 00:00:36:23 | MS         | guitar case starting to closing on Jason         | Emeryville  | Sunol Station | Greenscree  |
| 00:00:38:06 | MS         | Guitar case almost closes on Jason               | Emeryville  | Sunol Station | Greenscree  |
| 00:00:39:11 | CU         | Guitar case Shuts close                          | Emeryville  | Sunol Station | Greenscree  |
| 00:00:44:00 | OTS        | Jason's friends Greet him                        | SF EXT      |               |             |
| 00:01:23:03 | MS         | waving good-bye to friends                       | SF EXT      |               |             |
| 00:00:55:09 | CU         | hands playing guitar                             | SF INT      |               |             |
| 00:00:57:10 | MS         | Jason talking and laughing with friends          | SF INT      |               |             |
| 00:01:03:01 | WS         | Jason playing Guitar on sofa                     | SF INT      |               |             |
| 00:01:06:20 | WS         | everyone falls asleep                            | SF INT      |               |             |
| 00:01:09:00 | MS         | Jason sleeping                                   | SF INT      |               |             |
| 00:01:14:08 | MS         | guitar case closing on a sleeping Jason          | SF INT      | SF EXT        | Greenscree  |
| 00:01:16:16 | CU         | guitar case shuts                                | SF INT      | SF EXT        | Greenscree  |
| 00:00:13:15 | ECU        | oven preheating to 400 degress                   | SF Kitchen  |               |             |
| 00:00:15:08 | ECU        | pressing start button on oven                    | SF Kitchen  |               |             |
| 00:00:25:19 | CU         | pouring flour into bowl                          | SF Kitchen  |               |             |
| 00:00:27:21 | CU         | Sugar poured into bowl                           | SF Kitchen  |               |             |
| 20:00:29:12 | CU         | milk being poured into bowl                      | SF Kitchen  |               |             |
| 0:46:11     | CU         | coffee being poured into mug                     | SF Kitchen  |               |             |
| 35          |            | 5. 0                                             |             |               |             |

#### SHOOTING SCHEDULE

| 00:00:47:23 | ECU      | cornbread mix                             | SF Kitchen    |
|-------------|----------|-------------------------------------------|---------------|
|             |          |                                           |               |
| 00:00:50:06 | CU       | pam spraying oil onto pan                 | SF Kitchen    |
| 00:00:52:23 | ECU      | eggs being cracked                        | SF Kitchen    |
| 00:01:01:13 | CU       | hand mixing cornbread mix                 | SF Kitchen    |
| 00:01:19:08 | CU       | batter being poured into the pan          | SF Kitchen    |
| 00:01:21:00 | CU       | putting pan into the oven                 | SF Kitchen    |
| 00:02:05:17 | CU       | baked cornbread is taken out the oven     | SF Kitchen    |
| 00:00:40:03 | WS       | Jason Picks up Guitar case and walks away | Sunol Station |
| 00:00:42:00 | WS       | arrives at sunol station                  | Sunol Station |
| 00:01:27:00 | WS - Pan | Jason walking towards train station       | Sunol Station |
| 00:01:30:11 | WS       | Jason waiting at train station            | Sunol Station |
| 00:01:36:08 | MS       | Jason sitting on the bench                | Sunol Station |
| 00:01:40:02 | CU       | Jason singing on the train                | Sunol Train   |
| 00:01:46:04 | WS       | Jason singing on train                    | Sunol Train   |
|             |          |                                           |               |