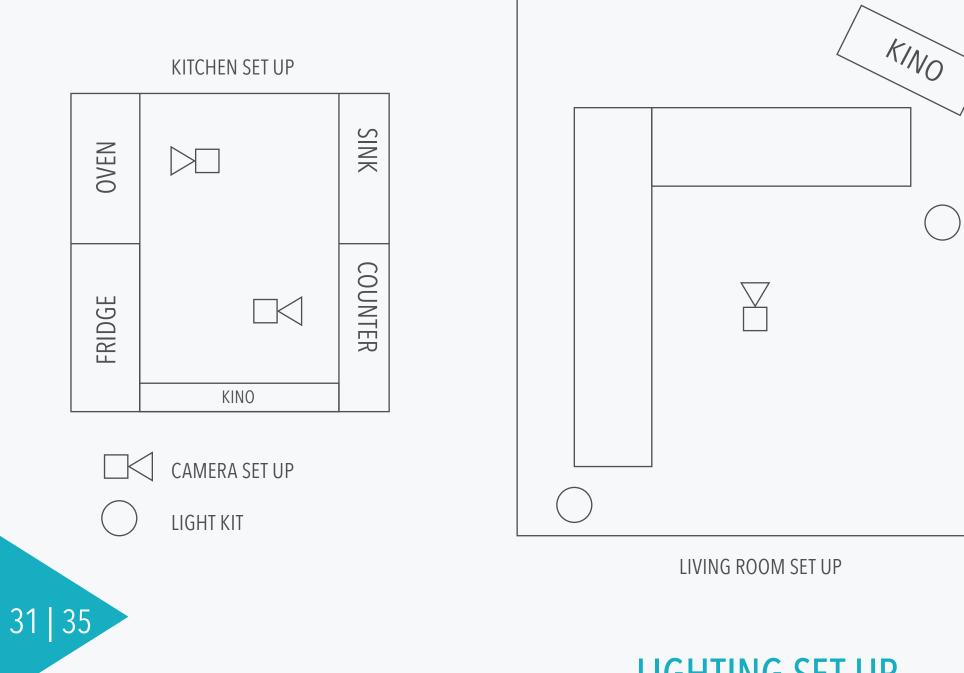

## LIGHTING PLAN

ALL EXTERIOR SHOTS WILL BE USING SUNLIGHT + SILKS TO DIFFUSE SUNSHINE. INTERIOR SHOTS + GREEN SCREEN WILL BE USING A LIGHTING KIT.

TREATMENT 🔶 FINAL STORYBOARDS

0

0

TREATMENT 🔶 FINAL STORYBOARDS