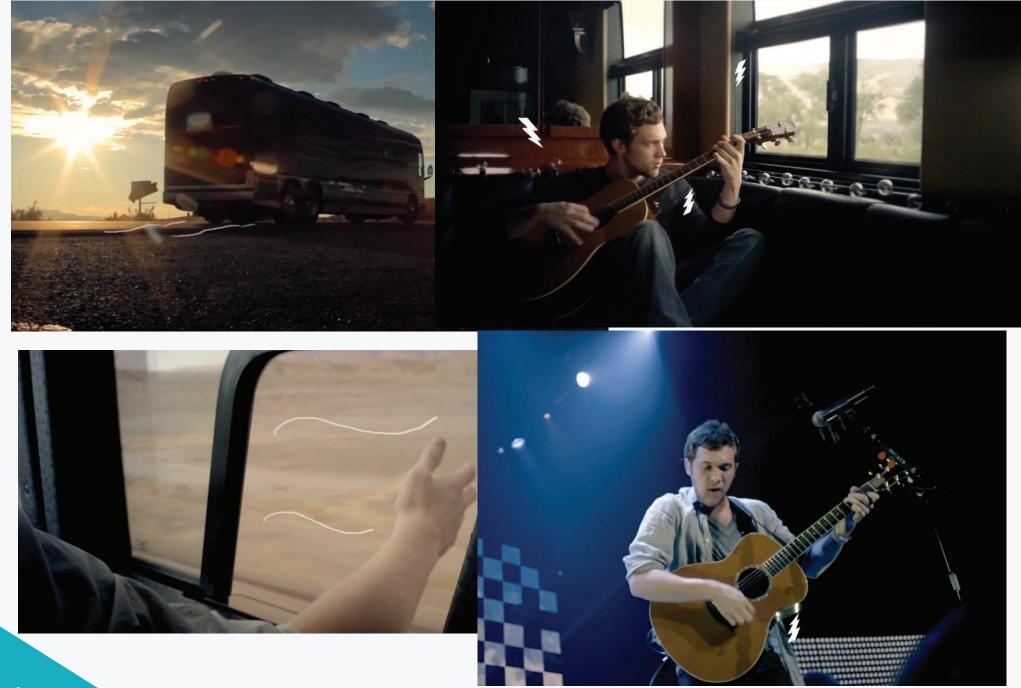

## **MOTION GRAPHICS PLAN**

1. ROTOSCOPED CHALK ANIMATIONS THAT APPEAR WHEN A CUT HAPPENS. ANIMATIONS WILL FADE OUT AND CUT IN. MADE WITH AFTER EFFECTS + PHOTOSHOP + ILLUSTRATOR.

2. ONLY A FEW SCENES WILL HAVE ANIMATIONS, ON THE TRAIN, PLAYING GUITAR, WALKING AROUND.

3. CASE CLOSING TRANSITIONS WILL BE SHOT ON GREEN SCREEN AND MASKED IN AFTER EFFECTS.

13 | 35 TREATMENT MOTION GRAPHICS PLAN