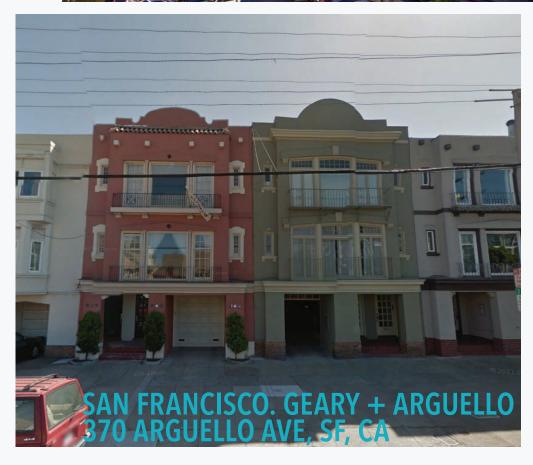

SATURDAY INTERIOR + EXTERIOR SHOOT HOUSE SAN FRANCISCO:

TREATMENT 🔶 EQUIPMENT LIST

28 35

#### AMTRACK EMERYVILLE

SF LOCATION

GREEN SCREEN

CARDBOARD, GUITAR CASE, CORNBREAD MADE, GUITAR + EQUIPMENT NEEDED

GUITAR CASE ONLY + EQUIPMENT NEEDED

CORNBREAD MIX, BUTTER, MILK, POTS, AND PANS, MEASURING SPOONS, SPRAY BUTTER, BLANKETS, COFFEE, MUGS, WORKING OVEN + EQUIPMENT NEEDED

WARDROBE WORN ON SATURDAY + SUNDAY, GUITAR CASE + EQUIPMENT NEEDED

TREATMENT  $\blacklozenge$  PROP LIST BY LOCATION

29 35